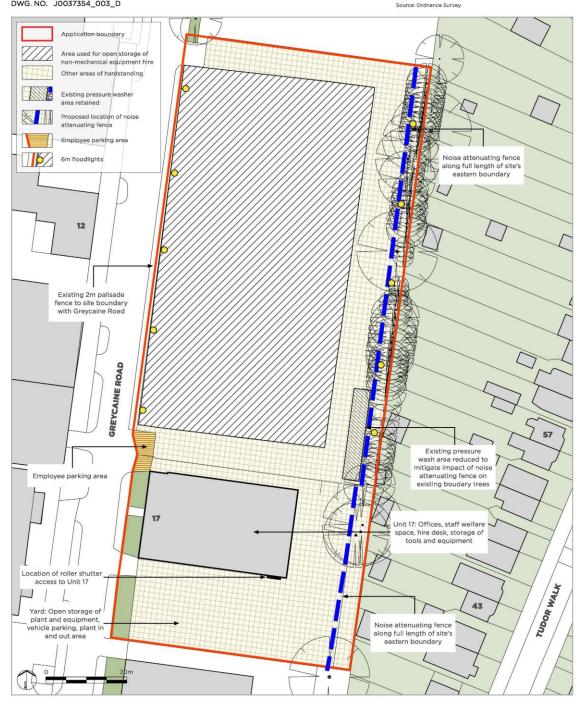

## **Carter Jonas**

PROJECT TITLE

GAP GROUP LTD GREYCAINE ROAD, WATFORD

PROPOSED SITE PLAN

DWG. NO. J0037354\_003\_D

DATE 03.12.20 SCALE@A3 1:500 STATUS

T: 020 7016 0720 DRAWN CHECKED

This drawing may contain: Ordnance Survey material by permission of Ordnance Survey on behalf of the Controller of Her Majesty's Stationery Office ® Crown Copyright 2012. All rights reserved. Reference number 100048957.